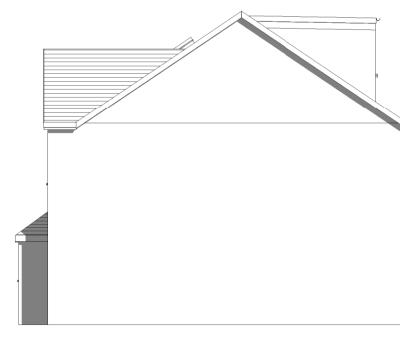

Site Plan

**Proposed 3D View 1** 

Proposed Front
1:100

Proposed Rear

Existing Rear 1:100

Proposed Side L

Proposed Side R

Existing Side L

Existing Side R

Site Plan Existing1

Existing Front 1:100

DRG NO 3065-07

Revision No. B Sheet 1 of

Date June 2016

Replace roof and convert loft to form bedrooms at 6 Vardon Drive Leigh-on-Sea