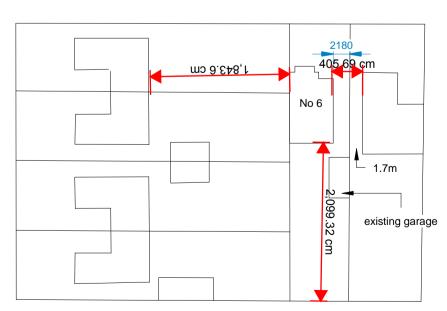

Site Plan

**Proposed 3D View 1** 

Proposed Front
1:100

Proposed Rear

Existing Rear 1:100

Proposed Side L

Proposed Side R

Existing Side L

Existing Side R

Site Plan Existing1

Existing Front 1:100

DRG NO 3065-07

Revision No. B Sheet 1 of

Date June 2016

Replace roof and convert loft to form bedrooms at 6 Vardon Drive Leigh-on-Sea