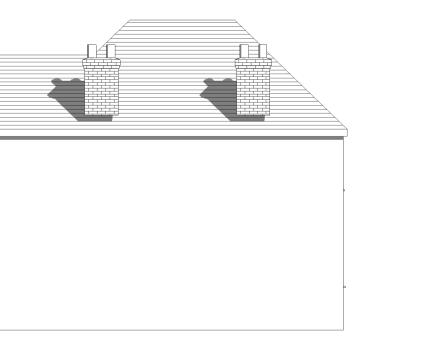

Site Plan

**Proposed 3D View 1** 

Proposed Front
1:100

Proposed Rear

Existing Rear 1:100

Proposed Side L

Proposed Side R

Existing Side L

Existing Side R

Site Plan Existing1

Existing Front 1:100

DRG NO 3065-07

Revision No. B Sheet 1 of

Date June 2016

Replace roof and convert loft to form bedrooms at 6 Vardon Drive Leigh-on-Sea