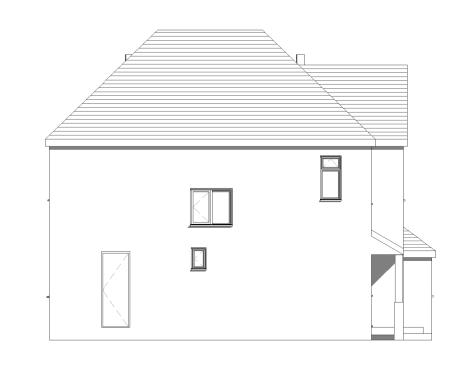

Site Plan

**Proposed 3D View 1** 

Proposed Front
1:100

Proposed Rear

Existing Rear 1:100

Proposed Side L

Proposed Side R

Existing Side L

Existing Side R

Site Plan Existing1

Existing Front 1:100

DRG NO 3065-07

Revision No. B Sheet 1 of

Date June 2016

Replace roof and convert loft to form bedrooms at 6 Vardon Drive Leigh-on-Sea