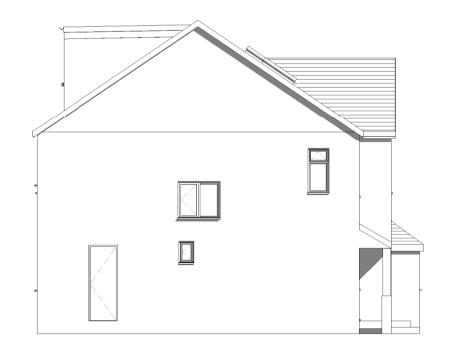

Site Plan

**Proposed 3D View 1** 

Proposed Front
1:100

Proposed Rear

Existing Rear 1:100

Proposed Side L

Proposed Side R

Existing Side L

Existing Side R

Site Plan Existing1

Existing Front 1:100

DRG NO 3065-07

Revision No. B Sheet 1 of

Date June 2016

Replace roof and convert loft to form bedrooms at 6 Vardon Drive Leigh-on-Sea