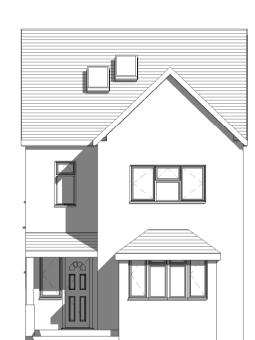

Site Plan

**Proposed 3D View 1** 

Proposed Front
1:100

Proposed Rear

Existing Rear 1:100

Proposed Side L

Proposed Side R

Existing Side L

Existing Side R

Site Plan Existing1

Existing Front 1:100

DRG NO 3065-07

Revision No. B Sheet 1 of

Date June 2016

Replace roof and convert loft to form bedrooms at 6 Vardon Drive Leigh-on-Sea