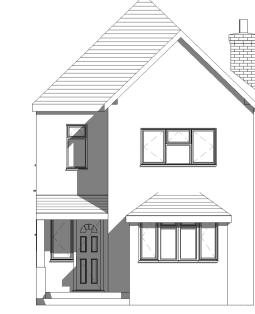

Site Plan

**Proposed 3D View 1** 

Proposed Front
1:100

Proposed Rear

Existing Rear 1:100

Proposed Side L

Proposed Side R

Existing Side L

Existing Side R

Site Plan Existing1

Existing Front 1:100

DRG NO 3065-07

Revision No. B Sheet 1 of

Date June 2016

Replace roof and convert loft to form bedrooms at 6 Vardon Drive Leigh-on-Sea