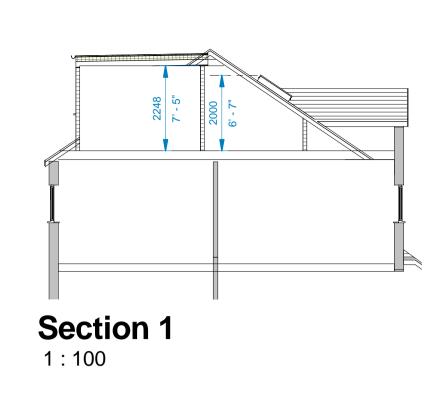

Site Plan



**Proposed 3D View 1** 





Proposed Front
1:100



Proposed Rear

Existing Rear 1:100



Proposed Side L



Proposed Side R



Existing Side L



Existing Side R



Site Plan Existing1



Existing Front 1:100





DRG NO 3065-07

Revision No. B Sheet 1 of

Date June 2016

Replace roof and convert loft to form bedrooms at 6 Vardon Drive Leigh-on-Sea

## Notes

All dimensions and or load-bearing walls to be checked and agreed on site as correct by contractor prior to commencement of works and ordering of materials. Any discrepancies to be reported to DK Building Designs prior to commencement of works. DK Building Designs will accept no responsibility for works commenced on site prior to planning approval (if relevant) and building control approval.

Plans are copyright and