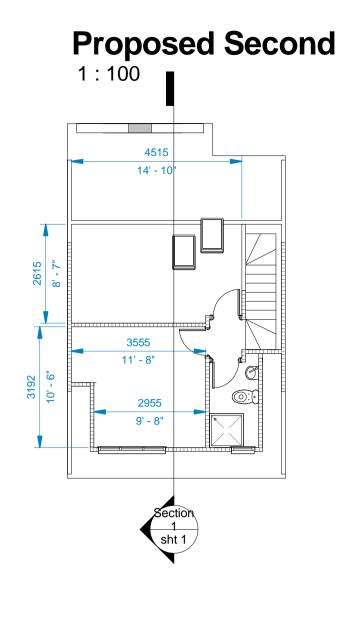

Site Plan



**Proposed 3D View 1** 





Proposed Front
1:100



Proposed Rear

Existing Rear 1:100



Proposed Side L



Proposed Side R



Existing Side L



Existing Side R



Site Plan Existing1



Existing Front 1:100





DRG NO 3065-07

Revision No. B Sheet 1 of

Date June 2016

Replace roof and convert loft to form bedrooms at 6 Vardon Drive Leigh-on-Sea

## Notes

All dimensions and or load-bearing walls to be checked and agreed on site as correct by contractor prior to commencement of works and ordering of materials. Any discrepancies to be reported to DK Building Designs prior to commencement of works. DK Building Designs will accept no responsibility for works commenced on site prior to planning approval (if relevant) and building control approval.

Plans are copyright a