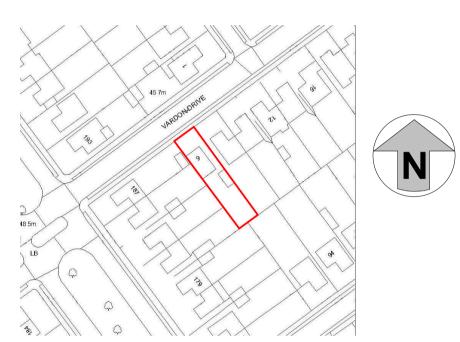

Site Plan

**Proposed 3D View 1** 

Proposed Front
1:100

Proposed Rear

Existing Rear 1:100

Proposed Side L

Proposed Side R

Existing Side L

Existing Side R

Site Plan Existing1

Existing Front 1:100

DRG NO 3065-07

Revision No. B Sheet 1 of

Date June 2016

Replace roof and convert loft to form bedrooms at 6 Vardon Drive Leigh-on-Sea