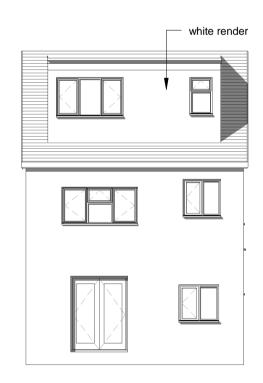

Site Plan

**Proposed 3D View 1** 

Proposed Front
1:100

Proposed Rear

Existing Rear 1:100

Proposed Side L

Proposed Side R

Existing Side L

Existing Side R

Site Plan Existing1

Existing Front 1:100

DRG NO 3065-07

Revision No. B Sheet 1 of

Date June 2016

Replace roof and convert loft to form bedrooms at 6 Vardon Drive Leigh-on-Sea